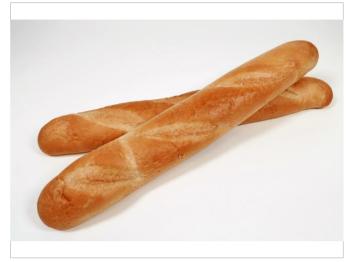

## #4-SLED (Large French Bread)

UPC# 033474010053 Case Count 10 per Bread Sled 29"+/-**Unit Dimension** Unit Weight 14.4 oz (408g) Case Net Weight N/A Case Gross Weight N/A TiHi N/A Case Dimension N/A Case Cube N/A Color N/A **SLICED** Yes